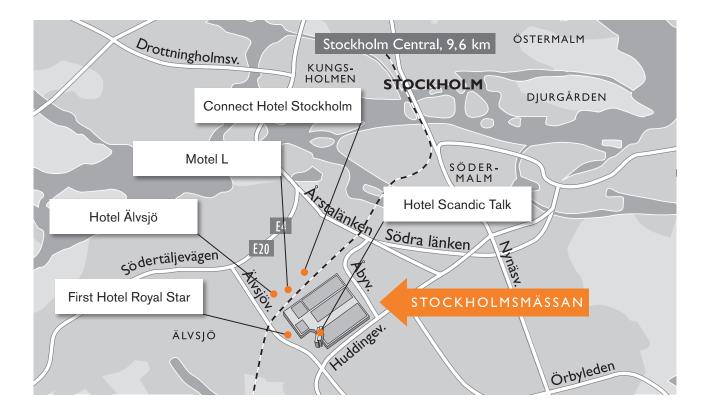

# Accommodation close to our venue

Our own four-star hotel, the Scandic Talk, is connected to the venue. It was built in 2006 and offers 248 bright and spacy rooms. Close to Stockholmsmässan there are four more hotels with a total capacity of more than 450 rooms.

### **Hotel Scandic Talk**

Number of rooms: 248 Bar and restaurant Tel. +46 8 5888 20 00 www.scandichotels.se

# First Hotel Royal Star

Number of rooms: 103 Bar and restaurant Tel.+46 8 99 02 20 www.firsthotels.com

# Hotel Älvsjö

Number of rooms: 61+38 with shared bathroom and showers in the corridor Bar and restaurant Tel. +46 8-727 53 00 www.hotellalvsjo.se

#### **Connect Hotel Stockholm**

Number of rooms: 60 + 35 Quick Sleep Rooms Bar and restaurant Tel. +46 8-749 61 60 www.connecthotels.se/stockholm

# Motel L

Motel L is under construction and will be finished in august 2017. Number of rooms: approximately 170 At present a Motel L is located in Hammarby sjöstad. http://motel-l.se

www.stockholmsmassan.se